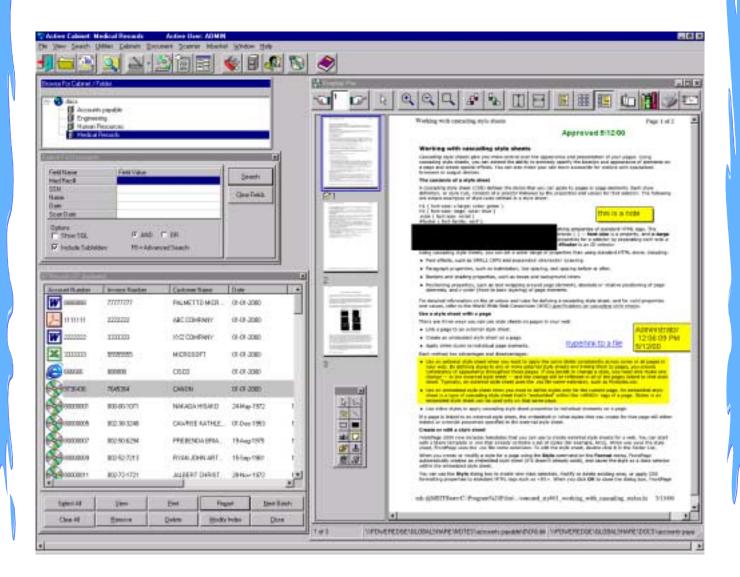

#### Global CD Explorer 3.0 has

evolved from its original purpose of cataloging Canon CD4046 disks for search and retrieval across a global database into a full featured document management system with features and capabilities before only found in high cost customized systems. New features to this release include **scanning support** for twain scanners; expanded **annotation capability** with **hyperlinks**, stamps, redaction, and approvals; **concurrent licensing** for small network systems; support for the **Canon CD4050; Email** support for a wide variety of email packages including MAPI,

SMTP/POP, and VIM, **Document distribution module** has been enhanced for easy wizard assisted distribution of documents to remote locations or as a service bureau tool complete with the **Global CD Viewer Module** which can be freely distributed, and a simple **document routing** tool to easily facilitate ad-hoc routing to other users. All of this functionality at an affordable price makes **Global CD Explorer** a robust entry level system, and as always the database and images are exportable to a high end imaging system for future expansion.

#### **Features include:**

- Unlimited multi-disk search
- Post / Batch Indexing
- Auto Indexing
- Database Export
- **☐** Foreign Document Support
- Multi-user for small Network systems
- Distribution wizard
- Security
- **■** Scanning support (Twain)
- **■** Hyperlink annotations
- ☐ OCR (page, document, point & shoot)
- Expanded index fields
- Concurrent Licensing
- **■** Email support
- **■** OLE DB compliant